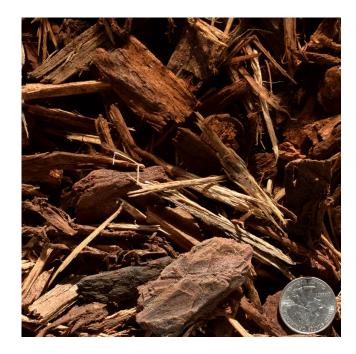

## Walk On Bark

Walk On Bark is derived from raw fir bark and is ground and screened to size. The Walk On Bark is more natural in appearance than the nugget barks. Most of the bark chips are flat and it has a small percentage of wood fiber. This product is very popular in commercial jobs due to the lower cost as well as the overall way it wears.

- Walk On Bark is natural reddish-brown in color.
   Both light browns as well as some darker browns.
- The particle sizes range from 1"- 4"
- The average full load size is 100 cy

Sincerely,

David Ray
Pacific Landscape Supply, Inc.