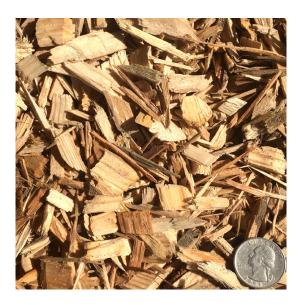

## Re: Playground Fiber

To whom it may concern:

Our Playground Fiber is certified 100% clean wood product ground to size. It meets all California state and ADA requirements. We have supplied numerous schoolyards throughout California ranging from the Livermore Unified School District to the San Luis Obispo Coastal Unified School District with this beautiful and functional product. The cedar species is an industry standard for Playground Fiber. It has a variety of light and dark tans.

- Playground Fiber is light and dark brown
- The particle sizes range from 1/2 "- 2 "
- The average full load size is 100 cy

Sincerely,

David Ray Pacific Landscape Supply, Inc./

MODESTO VERNALIS STOCKTON SAN LUIS OBISPO